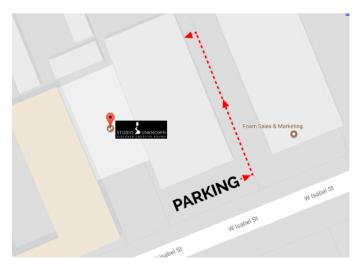

### <u>Studio Unknown – Burbank</u>

1101 W Isabel St Burbank, CA 91506 Facility Phone (818) 568 – 1263

### Parking:

We are located on W Isabel St between Victory Blvd and N Mariposa St, in the same building as Soap Box Films. There is plenty of parking available in front of our building. Once you have parked walk around the corner to the large glass entryway on the side of the building.