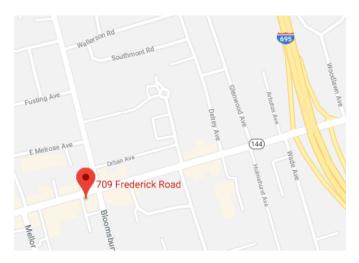

### 709 Frederick Rd Suite #2 Catonsville, MD 21228 Facility Phone (410) 764 – 6220

### Parking:

We are located on the 2nd floor, above Trax On Wax (next to M&T Bank). Our door and stairwell is immediately to the right of Trax on Wax's storefront.

There is convenient and easy to find street parking with reasonable meters.

There is also free parking in the large parking lot across the street a couple doors down. It is directly across from Bills Music and is next to Friendly's Restaurant. The parking restriction signs in that lot do not apply to you if you are here for Studio Unknown.

Do NOT park in the small separate PNC Bank lot.