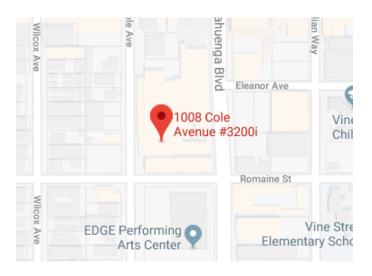

### Studio Unknown at Santisound

1008 Cole Ave, Suite 3200i Hollywood, CA 90038 Facility Phone (323) 960 – 0380

### Parking:

We are located on Cole Ave and Romaine St, on the Television Center Campus.

There is parking is on the south side of our campus, just past the Romaine St. Entrance off Cole Ave and Cahuenga Blvd. There is also plenty of street parking.